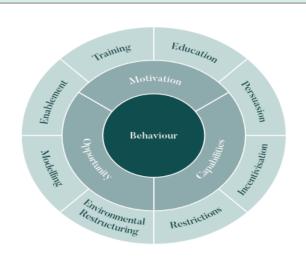

## **Behaviour Change Wheel**

| TARGET BEHAVIOUR |  |  |  |
|------------------|--|--|--|
|                  |  |  |  |
|                  |  |  |  |
|                  |  |  |  |
|                  |  |  |  |

## CAPABILITY

| DESCRIPTION                                                                                                               |  |  |
|---------------------------------------------------------------------------------------------------------------------------|--|--|
| Knowledge, skill and strength to engage in a mental activity.                                                             |  |  |
| The will and energy to perform a particular behaviour.  Opportunity afforded by the environment involving: time, location |  |  |
|                                                                                                                           |  |  |
| Increase knowledge and understanding about a subject.                                                                     |  |  |
| Using a message to change people's beliefs, attitudes and behaviour                                                       |  |  |
| Creating the expectation of reward.                                                                                       |  |  |
| Teaching a skill                                                                                                          |  |  |
| Reduce barriers to increase specific capability and/or opportunity.                                                       |  |  |
| Providing an example for people to aspire to.                                                                             |  |  |
| Changing the physical and/or social context                                                                               |  |  |
|                                                                                                                           |  |  |

Using rules and restrictions to limit the use of a competing behaviour.

## MOTIVATION

## OPPORTUNITY

Restrictions